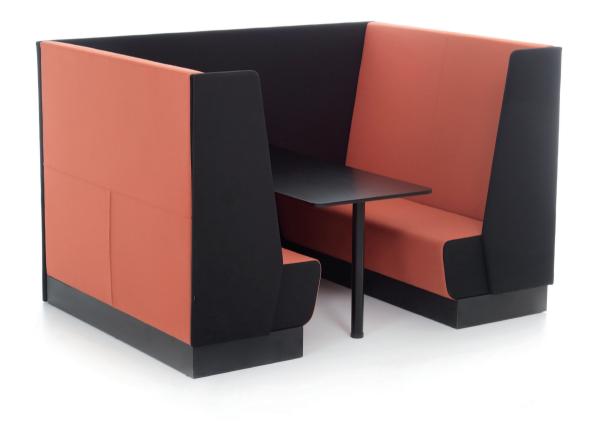

### endless configurations

The line of Aura survives with the same touch of personality and colorful approach. By offering different heights and widths, Aura Café is able to create café and restaurant solutions as a part of the contract seating market.

Based around one simple unit or a group of modulation, Aura café can be used for all current office functions associated with soft upholstery such as food courts and breakout areas, meeting spaces and partitioning.