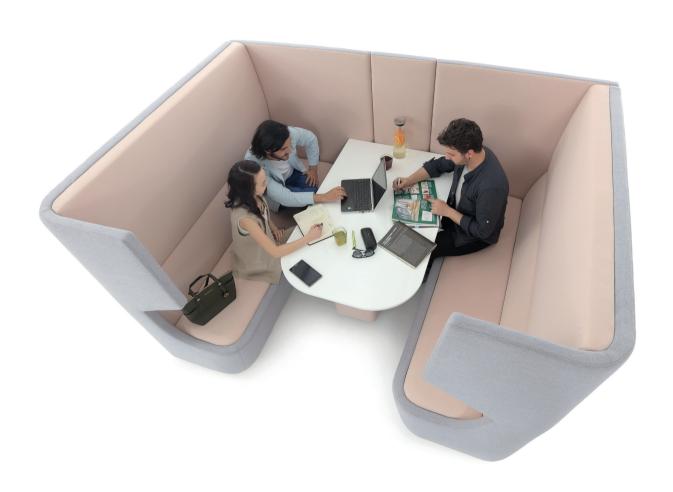

# choose your privacy level

As one of deberenn's first ideas, the design approach of Versis was seen as a conceptual relaxing and privacy zone in an open space. The two different heights let you choose your privacy level. You can be hidden while you rest your hands on the armrest of our sofa. Isolate yourself, be in and out of the lounge, and divide the space.

The inner space of the sofa helps travellers who always need meetings in public settings. The concept of Versis allows different combinations of upholstery and colour schemes in the same sofa. This privacy promising sofa welcomes you with medium and high versions and is a key piece for restaurants or office environment.