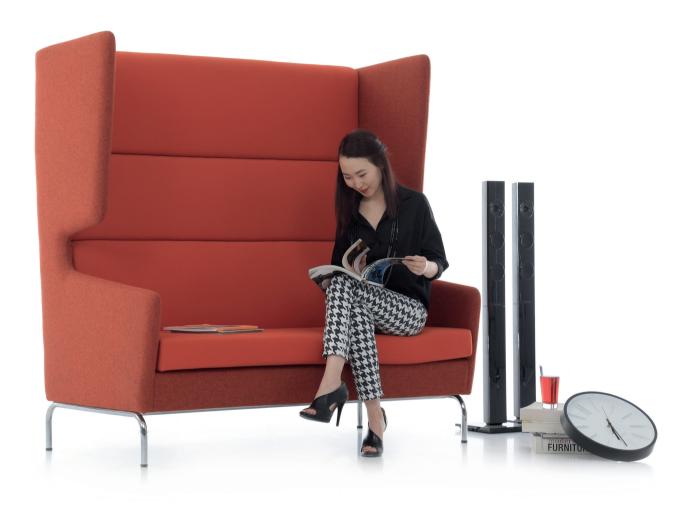

# choose your privacy level

As one of deberenn's first ideas, the design approach of Versis was seen as a conceptual relaxing and privacy zone in an open space. The two different heights let you choose your privacy level. You can be hidden while you rest your hands on the armrest of our sofa. Isolate yourself, be in and out of the lounge, and divide the space.

The inner space of the sofa helps travellers who always need meetings in public settings. The concept of Versis allows different combinations of upholstery and colour schemes in the same sofa. This privacy promising sofa welcomes you with medium and high versions and is a key piece for restaurants or office environment.