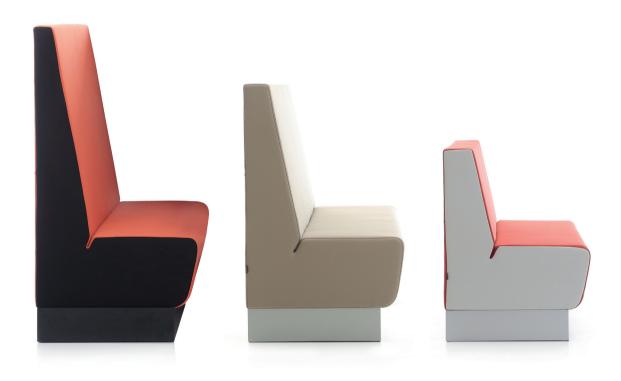

### endless configurations

The line of Aura survives with the same touch of personality and colorful approach. By offering different heights and widths, Aura Café is able to create café and restaurant solutions as a part of the contract seating market.

Based around one simple unit or a group of modulation, Aura café can be used for all current office functions associated with soft upholstery such as food courts and breakout areas, meeting spaces and partitioning.