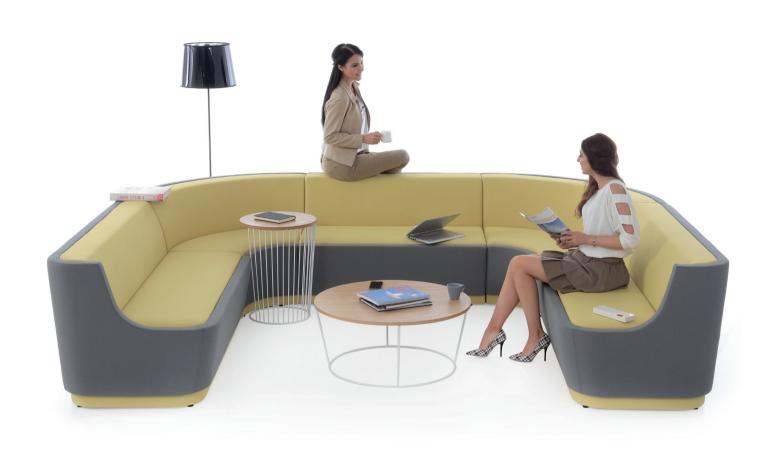

### endless configurations

The line of Aura survives with the same touch of personality and colorful approach. By offering different heights and widths, Aura Café is able to create café and restaurant solutions as a part of the contract seating market.

Based around one simple unit or a group of modulation, Aura café can be used for all current office functions associated with soft upholstery such as food courts and breakout areas, meeting spaces and partitioning.