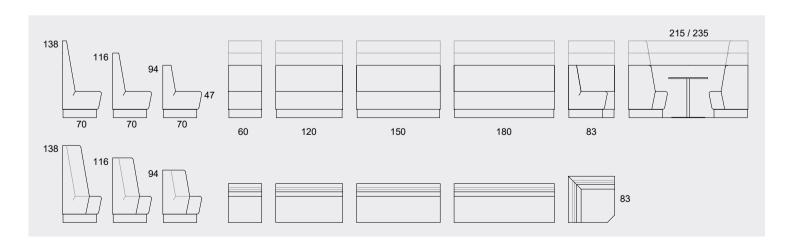

### endless configurations

The line of Aura survives with the same touch of personality and colorful approach. By offering different heights and widths, Aura Café is able to create café and restaurant solutions as a part of the contract seating market.

Based around one simple unit or a group of modulation, Aura café can be used for all current office functions associated with soft upholstery such as food courts and breakout areas, meeting spaces and partitioning.