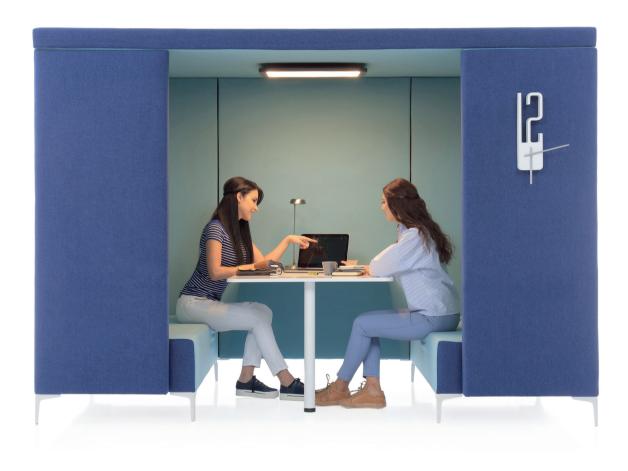

## **semi private**sanctuary

Chalet is designed by David Fox, and supports the way we work in the changing workspace. High backed sofas are a great way of breaking up a corporate space, but what of you wanted something a little more personal or flexible. Chalet acts like a semi private shell in which the user can make their own interior by placing in there sofas, meeting chairs and tables or more comfortable lounge chairs.