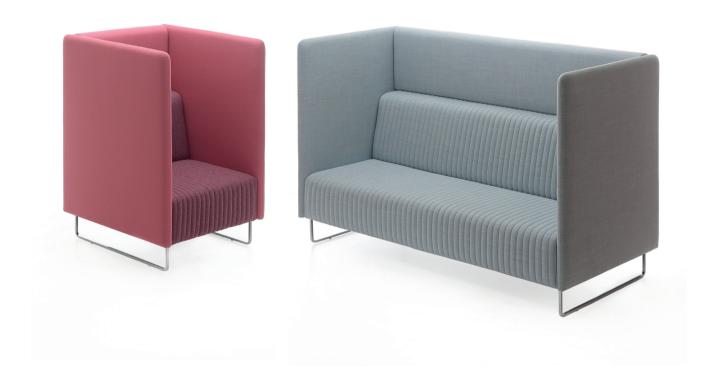

# high concentration within elegancy

If you need privacy with comfort and elegance, Mona High is just for you. It has a modern design with classical look thanks to the quilting technology. High back and sides creating a secluded sphere where you can sit on your own or in a group. The space between the back and the upper back, offers a perfect space to spread your arms and feel comfy.