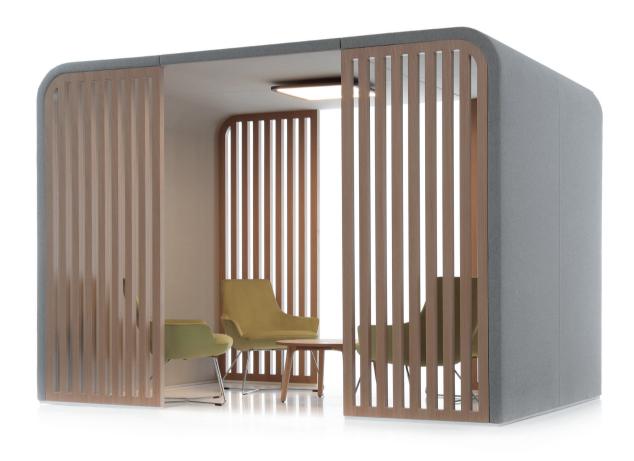

## **semi private**sanctuary

Chalet is designed by David Fox, and supports the way we work in the changing workspace. High backed sofas are a great way of breaking up a corporate space, but what of you wanted something a little more personal or flexible. Chalet acts like a semi private shell in which the user can make their own interior by placing in there sofas, meeting chairs and tables or more comfortable lounge chairs.