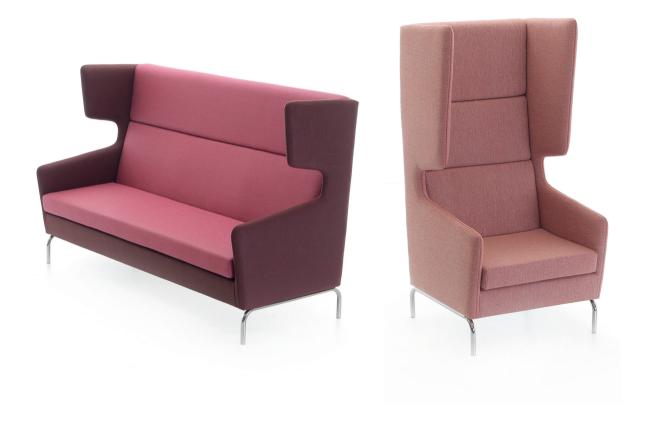

# choose your privacy level

As one of deberenn's first ideas, the design approach of Versis was seen as a conceptual relaxing and privacy zone in an open space. The two different heights let you choose your privacy level. You can be hidden while you rest your hands on the armrest of our sofa. Isolate yourself, be in and out of the lounge, and divide the space.

The inner space of the sofa helps travellers who always need meetings in public settings. The concept of Versis allows different combinations of upholstery and colour schemes in the same sofa. This privacy promising sofa welcomes you with medium and high versions and is a key piece for restaurants or office environment.