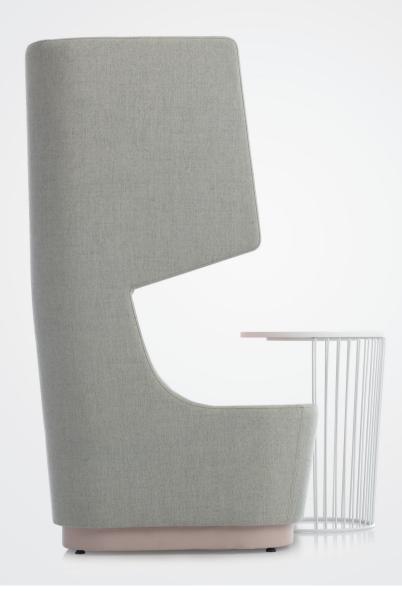

The user can choose an upholstered Cara High back panel with cable conduit to mount a media unit. As an alternative to the closed roof option, the open top structure allows the ambient light to pass through the system. Cara High Extra is definitely one of the most assertive piece of deberenn collection.