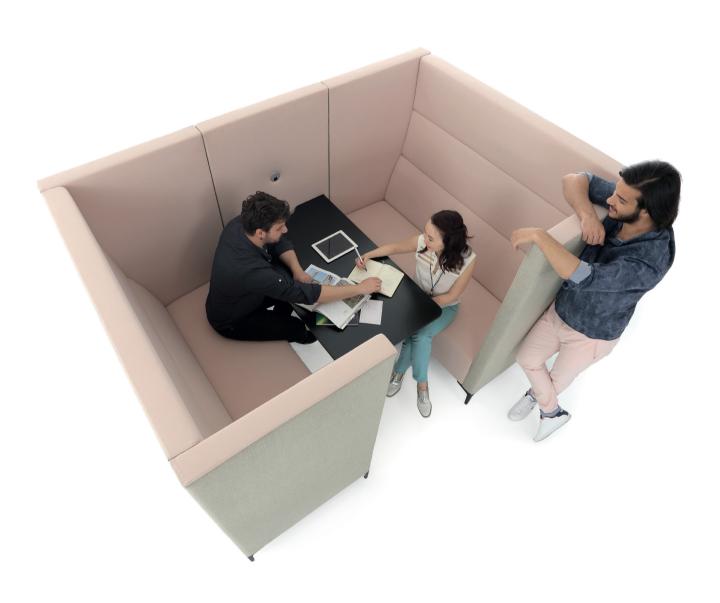

With its medium and high options, Highline is a perfect and comfy solution. Make your meetings on the pod table, welcome your guests being isolated from the rest of the surrounding. For enhanced privacy, available as a unit, two or three seats sofa both with standard and L arms, Cara High is the ideal product for the modern working environments where personal touchdown spaces and informal meeting areas are the norm.

Cara High can be used independently to create private spaces in open plan environments, or alongside each other to enhance collaborative working. Its contoured design has been intentionally developed to reduce peripheral vision and external noise. Cara Highline pod table is the last element to bring sofas and link panel together and create a cozy room atmosphere. Cara Highline pod tables welcome you with a wide range of varied sizes.