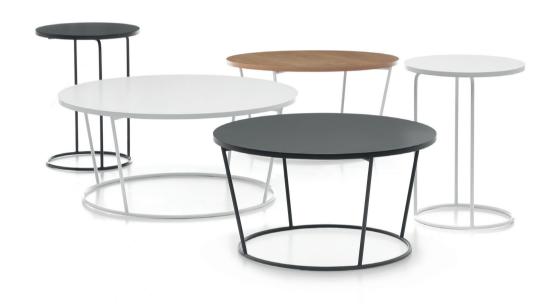

Pinto range is complimented with circular low level or laptop tables for work spaces and waiting areas of reception offices. These coffee tables are the perfect solutions for interior designs.