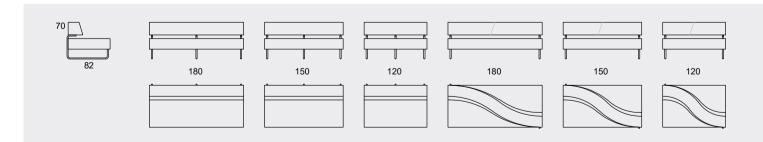

## comfort of continuous flow

Architects never feel comfortable with products limiting them. This uncomfortable feeling brought Studio deberenn to design the Loca where any CAD drawing could become a reality by using straight, concave and convex designs. Loca is designed to answer the architect's freedom by solving the lounge seating. Modularity for any lounge idea brings a continuous form, and proves our endless design. Straight or curvilinear solutions are all possible and chromed metal bases emphasize the continuity. Still comfortable with a fashionable look, Loca proves to energize the ongoing space.

This simple and essential sofa is formed by two upholstered strips which run parallel to each other. The backrest, if used as such, intersects the seat to create a double-faced seat. An unexpected crossing of lanes changing the direction of this stylish piece. Loca is designed for using in large environments modular rationality introducing a surprising functionality and appearance of lightness into the continuous flow.