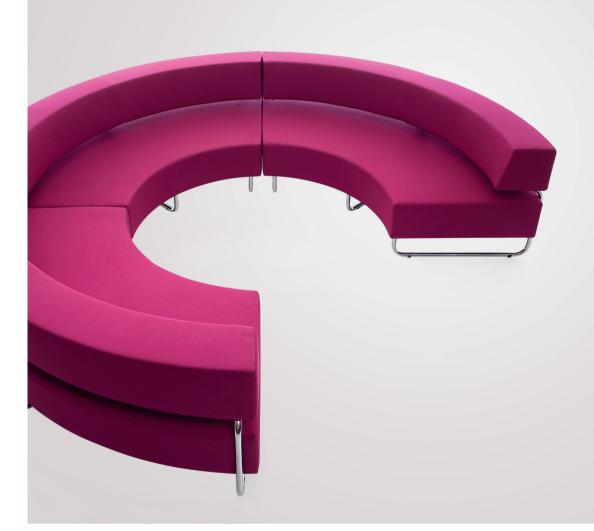

## comfort of continuous flow

Architects never feel comfortable with products limiting them. This uncomfortable feeling brought Studio deberenn to design the Loca where any CAD drawing could become a reality by using straight, concave and convex designs. Loca is designed to answer the architect's freedom by solving the lounge seating. Modularity for any lounge idea brings a continuous form, and proves our endless design. Straight or curvilinear solutions are all possible and chromed metal bases emphasize the continuity. Still comfortable with a fashionable look, Loca proves to energize the ongoing space.

This simple and essential sofa is formed by two upholstered strips which run parallel to each other. The backrest, if used as such, intersects the seat to create a double-faced seat. An unexpected crossing of lanes changing the direction of this stylish piece. Loca is designed for using in large environments modular rationality introducing a surprising functionality and appearance of lightness into the continuous flow.