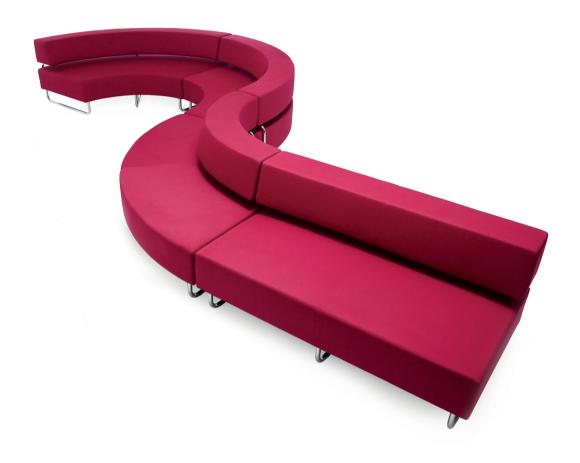

## comfort of continuous flow

Architects never feel comfortable with products limiting them. This uncomfortable feeling brought Studio deberenn to design the Loca where any CAD drawing could become a reality by using straight, concave and convex designs. Loca is designed to answer the architect's freedom by solving the lounge seating. Modularity for any lounge idea brings a continuous form, and proves our endless design. Straight or curvilinear solutions are all possible and chromed metal bases emphasize the continuity. Still comfortable with a fashionable look, Loca proves to energize the ongoing space.

This simple and essential sofa is formed by two upholstered strips which run parallel to each other. The backrest, if used as such, intersects the seat to create a double-faced seat. An unexpected crossing of lanes changing the direction of this stylish piece. Loca is designed for using in large environments modular rationality introducing a surprising functionality and appearance of lightness into the continuous flow.