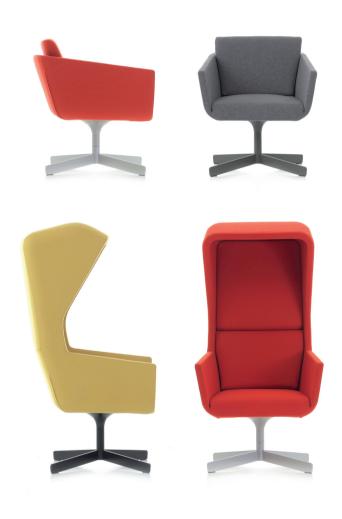

If you want some alone time for a private time to make a phone call, or surf the net, the hooded chair can be rotated so you are not facing an audience. Designed by David Fox, Positiva is a playful chair ideally suited to the contemporary workplace.