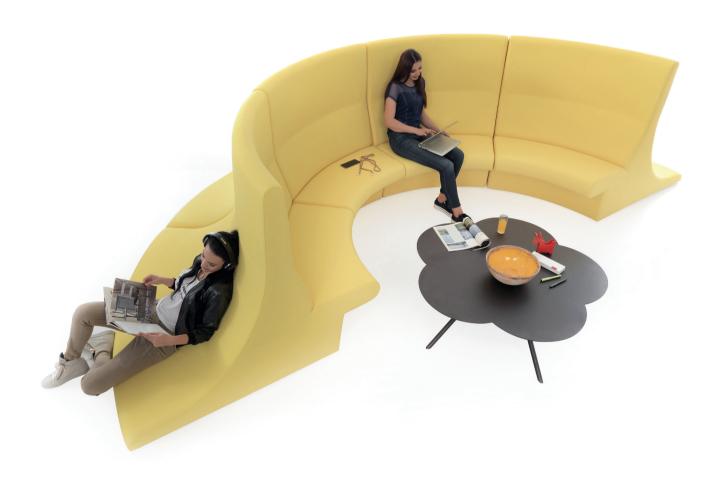

## comfort of continuous flow

Architects never feel comfortable with products limiting them. This uncomfortable feeling brought Studio deberenn to design the Loca where any CAD drawing could become a reality by using straight, concave and convex designs. Loca is designed to answer the architect's freedom by solving the lounge seating. Modularity for any lounge idea brings a continuous form, and proves our endless design. Straight or curvilinear solutions are all possible and chromed metal bases emphasize the continuity. Still comfortable with a fashionable look, Loca proves to energize the ongoing space.

This simple and essential sofa is formed by two upholstered strips which run parallel to each other. The backrest, if used as such, intersects the seat to create a double-faced seat. An unexpected crossing of lanes changing the direction of this stylish piece. Loca is designed for using in large environments modular rationality introducing a surprising functionality and appearance of lightness into the continuous flow.