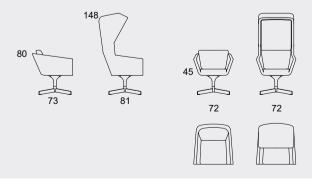

If you want some alone time for a private time to make a phone call, or surf the net, the hooded chair can be rotated so you are not facing an audience. Designed by David Fox, Positiva is a playful chair ideally suited to the contemporary workplace.