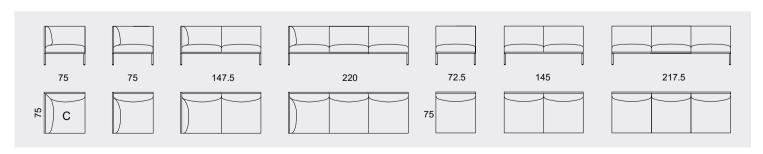

## comfort of continuous flow

Architects never feel comfortable with products limiting them. This uncomfortable feeling brought Studio deberenn to design the Loca where any CAD drawing could become a reality by using straight, concave and convex designs. Loca is designed to answer the architect's freedom by solving the lounge seating. Modularity for any lounge idea brings a continuous form, and proves our endless design. Straight or curvilinear solutions are all possible and chromed metal bases emphasize the continuity. Still comfortable with a fashionable look, Loca proves to energize the ongoing space.

This simple and essential sofa is formed by two upholstered strips which run parallel to each other. The backrest, if used as such, intersects the seat to create a double-faced seat. An unexpected crossing of lanes changing the direction of this stylish piece. Loca is designed for using in large environments modular rationality introducing a surprising functionality and appearance of lightness into the continuous flow.