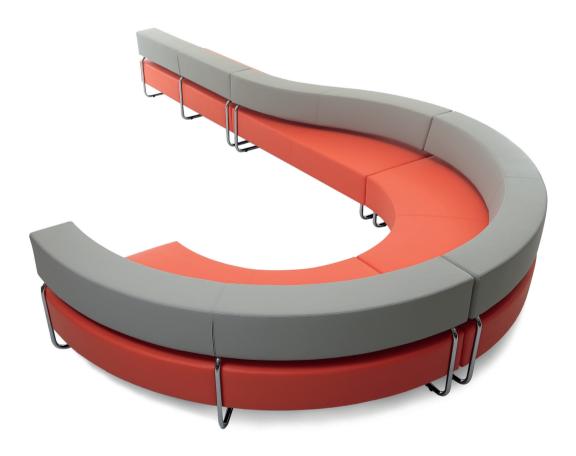

## comfort of continuous flow

Architects never feel comfortable with products limiting them. This uncomfortable feeling brought Studio deberenn to design the Loca where any CAD drawing could become a reality by using straight, concave and convex designs. Loca is designed to answer the architect's freedom by solving the lounge seating. Modularity for any lounge idea brings a continuous form, and proves our endless design. Straight or curvilinear solutions are all possible and chromed metal bases emphasize the continuity. Still comfortable with a fashionable look, Loca proves to energize the ongoing space.

This simple and essential sofa is formed by two upholstered strips which run parallel to each other. The backrest, if used as such, intersects the seat to create a double-faced seat. An unexpected crossing of lanes changing the direction of this stylish piece. Loca is designed for using in large environments modular rationality introducing a surprising functionality and appearance of lightness into the continuous flow.