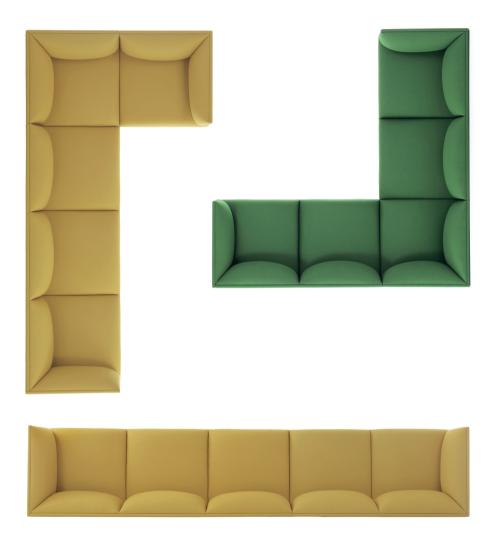

## comfort of continuous flow

Architects never feel comfortable with products limiting them. This uncomfortable feeling brought Studio deberenn to design the Loca where any CAD drawing could become a reality by using straight, concave and convex designs. Loca is designed to answer the architect's freedom by solving the lounge seating. Modularity for any lounge idea brings a continuous form, and proves our endless design. Straight or curvilinear solutions are all possible and chromed metal bases emphasize the continuity. Still comfortable with a fashionable look, Loca proves to energize the ongoing space.

This simple and essential sofa is formed by two upholstered strips which run parallel to each other. The backrest, if used as such, intersects the seat to create a double-faced seat. An unexpected crossing of lanes changing the direction of this stylish piece. Loca is designed for using in large environments modular rationality introducing a surprising functionality and appearance of lightness into the continuous flow.