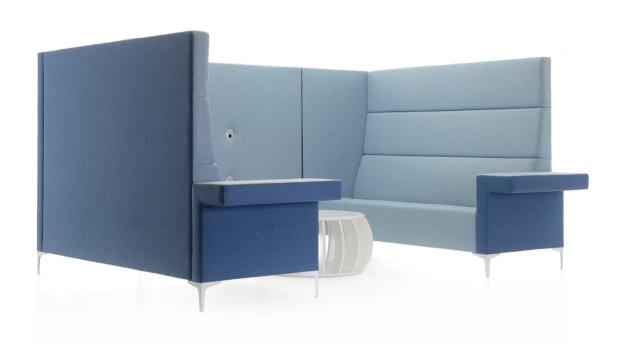

With its medium and high options, Highline is a perfect and comfy solution. Make your meetings on the pod table, welcome your guests being isolated from the rest of the surrounding. For enhanced privacy, available as a unit, two or three seats sofa both with standard and L arms, Cara High is the ideal product for the modern working environments where personal touchdown spaces and informal meeting areas are the norm.

Cara High can be used independently to create private spaces in open plan environments, or alongside each other to enhance collaborative working. Its contoured design has been intentionally developed to reduce peripheral vision and external noise. Cara Highline pod table is the last element to bring sofas and link panel together and create a cozy room atmosphere. Cara Highline pod tables welcome you with a wide range of varied sizes.