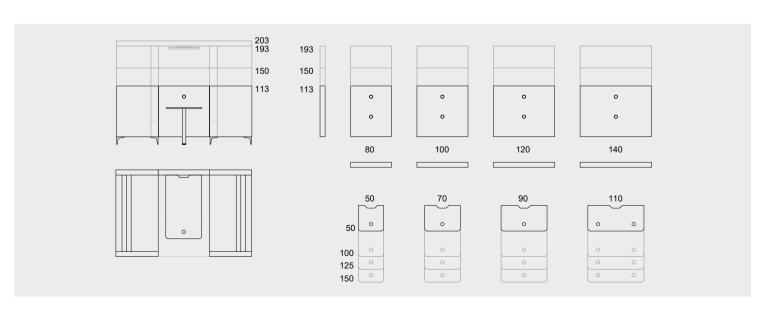

## loca

studio deberenn

## comfort of continuous flow

Architects never feel comfortable with products limiting them. This uncomfortable feeling brought Studio deberenn to design the Loca where any CAD drawing could become a reality by using straight, concave and convex designs. Loca is designed to answer the architect's freedom by solving the lounge seating. Modularity for any lounge idea brings a continuous form, and proves our endless design. Straight or curvilinear solutions are all possible and chromed metal bases emphasize the continuity. Still comfortable with a fashionable look, Loca proves to energize the ongoing space.

This simple and essential sofa is formed by two upholstered strips which run parallel to each other. The backrest, if used as such, intersects the seat to create a double-faced seat. An unexpected crossing of lanes changing the direction of this stylish piece. Loca is designed for using in large environments modular rationality introducing a surprising functionality and appearance of lightness into the continuous flow.