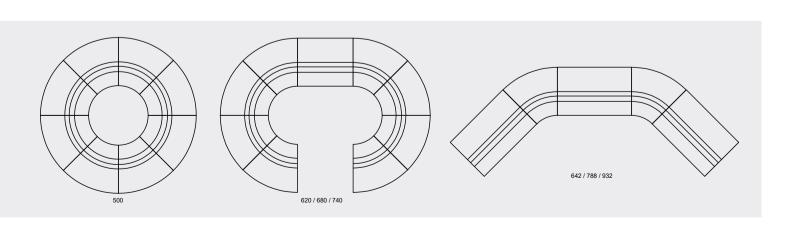

## comfort of continuous flow

Architects never feel comfortable with products limiting them. This uncomfortable feeling brought Studio deberenn to design the Loca where any CAD drawing could become a reality by using straight, concave and convex designs. Loca is designed to answer the architect's freedom by solving the lounge seating. Modularity for any lounge idea brings a continuous form, and proves our endless design. Straight or curvilinear solutions are all possible and chromed metal bases emphasize the continuity. Still comfortable with a fashionable look, Loca proves to energize the ongoing space.

This simple and essential sofa is formed by two upholstered strips which run parallel to each other. The backrest, if used as such, intersects the seat to create a double-faced seat. An unexpected crossing of lanes changing the direction of this stylish piece. Loca is designed for using in large environments modular rationality introducing a surprising functionality and appearance of lightness into the continuous flow.